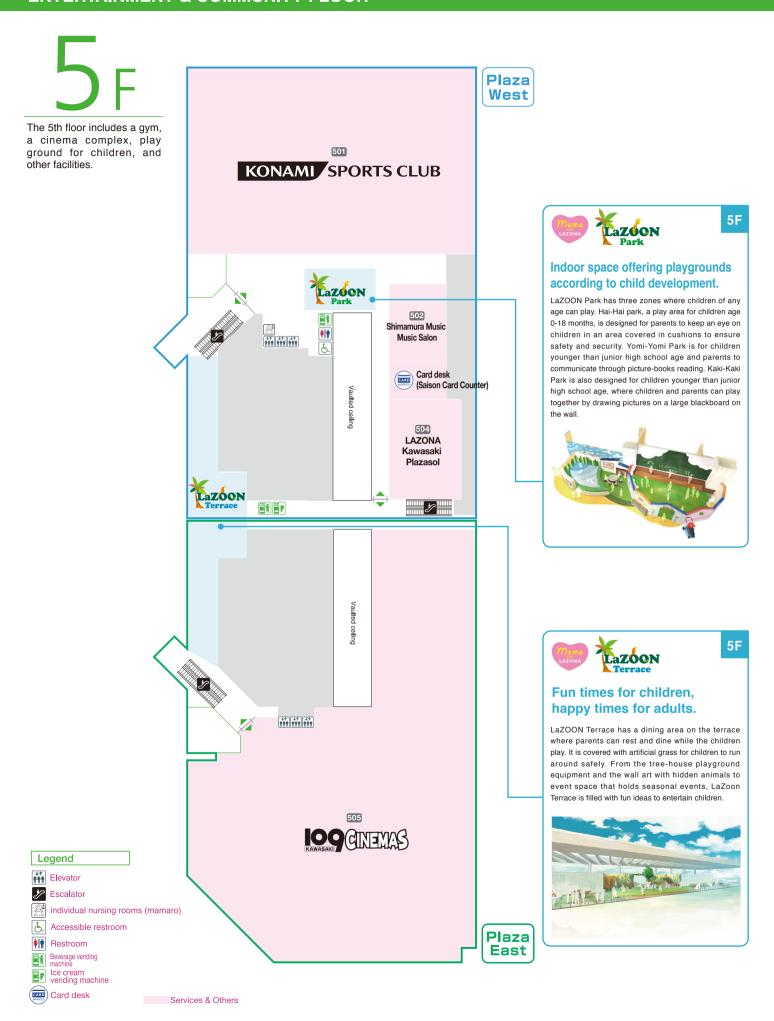

iden                               | 87 | Groceries                  | kototoya                 |
| 27   | Wagashi                           | Ginza Akebono          | 56 | Tofu delicatessen                 | TOFU DELI GOEMON                      |    |                            |                          |
| 28   | Wagashi                           | Kashisho Suehiro-an    | 57 | Tea speciality store of the world | LUPICIA                               |    |                            |                          |
| 29   | Sweets                            | CARAMEL GHOST HOUSE    | 58 | Sweets                            | La Maison ensoleille table patisserie |    |                            |                          |

times a day, 30 minutes

per access. SSID:MSP\_Free\_WiFi









| 2E C