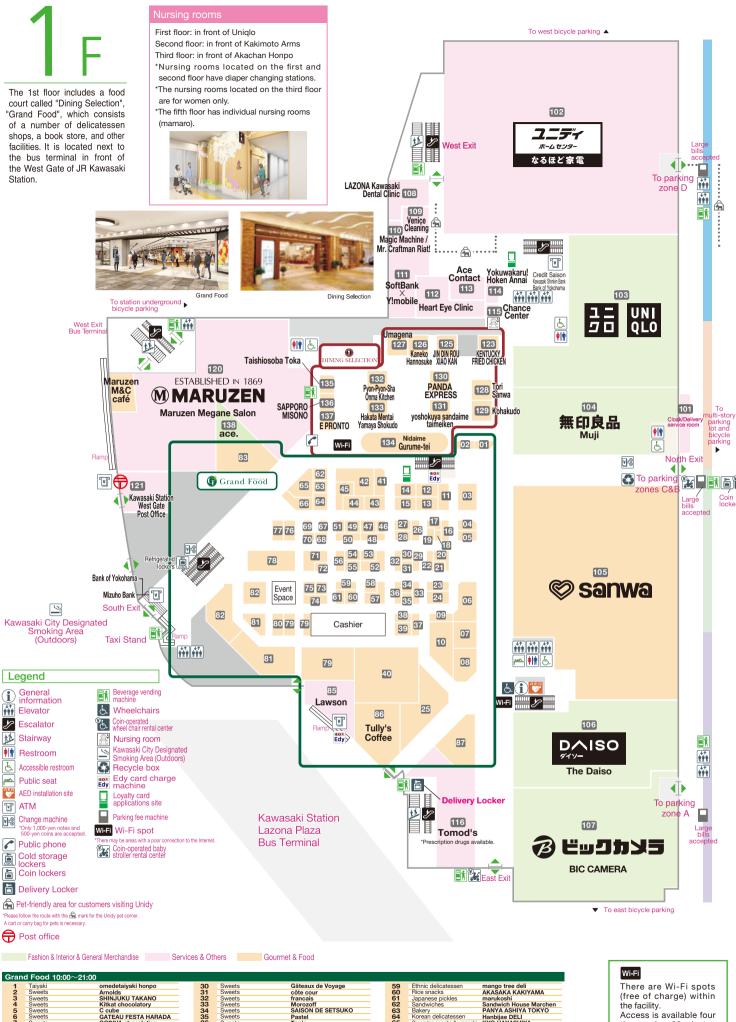

| Gran | d Food 10:00~21:00                |                        |    |                                   |                                       |    |                            |                          |
|------|-----------------------------------|------------------------|----|-----------------------------------|---------------------------------------|----|----------------------------|--------------------------|
| 1    | Taiyaki                           | omedetaiyaki honpo     | 30 | Sweets                            | Gâteaux de Voyage                     | 59 | Ethnic delicatessen        | mango tree deli          |
| 2    | Sweets                            | Arnolds                | 31 | Sweets                            | côte cour                             | 60 | Rice snacks                | AKASAKA KAKIYAMA         |
| 3    | Sweets                            | SHINJUKU TAKANO        | 32 | Sweets                            | français                              | 61 | Japanese pickles           | marukoshi                |
| 4    | Sweets                            | Kitkat chocolatory     | 33 | Sweets                            | Morozoff                              | 62 | Sandwiches                 | Sandwich House Marchen   |
| 5    | Sweets                            | C cube                 | 34 | Sweets                            | SAISON DE SETSUKO                     | 63 | Bakery                     | PANYA ASHIYA TOKYO       |
| 6    | Sweets                            | GATEAU FESTA HARADA    | 35 | Sweets                            | Pastel                                | 64 | Korean delicatessen        | Hanbijae DELI            |
| 7    | Sweets                            | GODIVA chocolatier     | 36 | Sweets                            | Top's                                 | 65 | Green tea snacks & wagashi | KYO HAYASHIYA            |
| 8    | Japanese & black teas             | Mikuniya Zengoro       | 37 | Sweets                            | ROKUMEIKAN                            | 66 | Western delicatessen       | eashion                  |
| 9    | Sweets                            | YOKU MOKU              | 38 | Sweets                            | CHEESE GARDEN                         | 67 | Western delicatessen       | kurogewagyuu koshiduka   |
| 10   | Confectionery materials/Groceries | TOMIZ                  | 39 | Egg                               | Toyonchi's egg                        | 68 | Chinese delicatessen       | MANCHINRO                |
| 11   | Sweets                            | Feve                   | 40 | Groceries & liquor                | KITANO ACE                            | 69 | Western delicatessen       | ANTONIO'S                |
| 12   | Sweets                            | POGG                   | 41 | Takoyaki                          | tsukiji gindaco                       | 70 | Chinese delicatessen       | kiyoken                  |
| 13   | Rice snacks                       | bankaku souhonpo       | 42 | Bakery                            | MAISON KAYSER                         | 71 | Western delicatessen       | KAKIYASU DINING          |
| 14   | Sweets                            | manneken               | 43 | Japanese delicatessen             | matsuoka                              | 72 | Fish delicatessen          | sakanadouraku tomisou    |
| 15   | Wagashi                           | Kofuku-do              | 44 | Tonkatsu                          | Tonkatsu Shinjuku Saboten             | 73 | Miso soup specialty shop   | misogen                  |
| 16   | Wagashi                           | Kamakurabeniya         | 45 | Japanese delicatessen             | Wasyokuyano-sozai EN                  | 74 | Chicken delicatessen       | TORISANWA                |
| 17   | Rice snacks                       | KYOTO·ROKKAKU BUSON-AN | 46 | Sweets                            | Pâtisserie Mon cher                   | 75 | Japanese delicatessen      | Akasaka Matsubaya        |
| 18   | Wagashi                           | YOKOHAMA BUNMEIDO      | 47 | Curry                             | Pomnoki Curry no ki                   | 76 | egg tart & Curry bread     | eggcellent BAKURRY       |
| 19   | Wagashi                           | Funabashiya            | 48 | Sweets                            | boulmich                              | 77 | Western delicatessen       | Rosenheim                |
| 20   | Sweets                            | GINNOBUDO              | 49 | Tempura                           | Tempura tentora                       | 78 | Western delicatessen       | RF1 / Itohan / Vegeteria |
| 21   | Sweets                            | sugarbuttertree        | 50 | Onigiri                           | NIIGATA YUNOTANI KOKOROTEI            | 79 | Meat shop                  | Kakiyasu                 |
| 22   | Wagashi                           | kamakura goro          | 51 | Sushi                             | sen gurumetei                         | 80 | Dried fish                 | Hiyoriya                 |
| 23   | Sweets                            | ANTÉNOR                | 52 | Sweets                            | Jiichiro                              | 81 | Fresh fish & sushi         | sakana no hokushin       |
| 24   | Sweets                            | Au Fin Palet           | 53 | Sushi                             | Koichian                              | 82 | Vegetables / Fruits        | Kyoto Yaoichi            |
| 25   | Bakery & café                     | DONQ                   | 54 | Japanese rice dishes              | Okowa Yonehachi                       | 83 | Café                       | Soup Stock Tokyo         |
| 26   | Wagashi                           | Kasho seikanin         | 55 | Fishcake specialty                | neriden                               | 87 | Groceries                  | kototoya                 |
| 27   | Wagashi                           | Ginza Akebono          | 56 | Tofu delicatessen                 | TOFU DELI GOEMON                      |    |                            |                          |
| 28   | Wagashi                           | Kashisho Suehiro-an    | 57 | Tea speciality store of the world | LUPICIA                               |    |                            |                          |
| 29   | Sweets                            | CARAMEL GHOST HOUSE    | 58 | Sweets                            | La Maison ensoleille table patisserie |    |                            |                          |