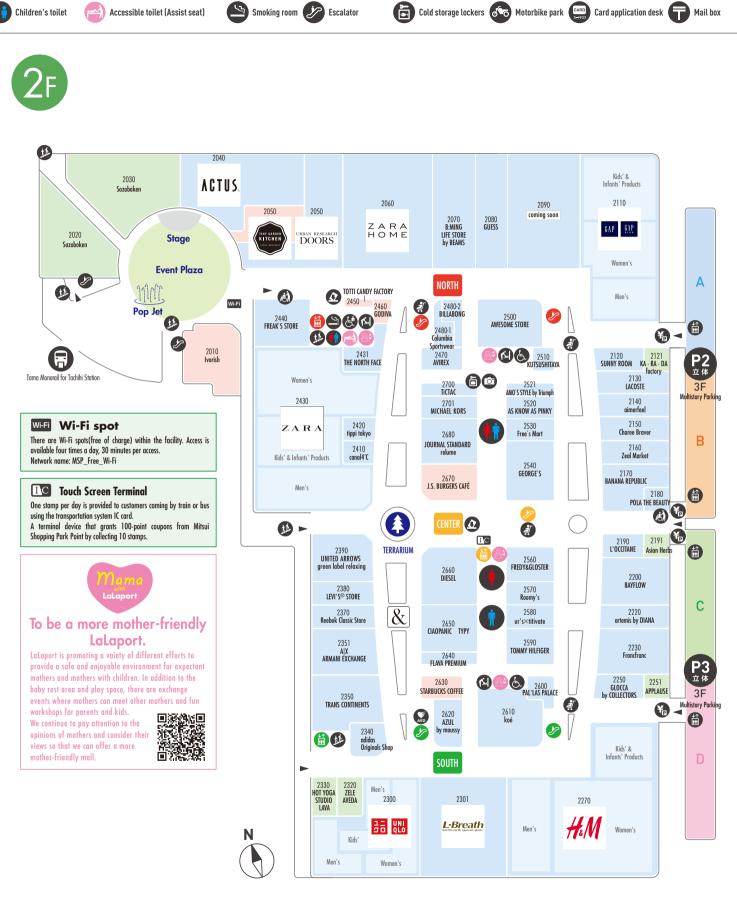

# FLOOR GUIDE

General information Accessible toilet Accessible toilet ostomate-friendly Baby Room Elevator

Nursing room For Tachihi Station Stairs Coin lockers

Bicycle park

ATM

ATM

ATM

Pointcard post Automated external defibrillator Stroller loan

Character Cart loan D photos

Parking fees machine Wheelchair loan Photo printing Wi-Fi Wi-Fi spot

& Household Goods

& Others

**Gourmet Foods** & Dining

## For customers with children Customers with disabilities

Nursing room

with a hot-water dispenser.

Diaper-change station, breastfeeding station

Back of the south-side restrooms

Back of the south-side restrooms

<1F> Back of the north-side restrooms.

Next to the north elevator.

<2F> Back of the north-side restrooms

Next to the north elevator.

Back of Central Elevator.

<3F> Back of the north-side restrooms

Back of the south-side restrooms

Baby Room

Accessible toilet ostomate-friendly ATM

<1F> Next to the north elevator. <2F> Next to the north elevator.

<3F> Next to the north elevator. Accessible toilet

Z 2060 ZARA HOME

<1E> Back of the north-side restroom Back of the south-side restrooms

<2F> Back of the north-side restrooms Back of the south-side restrooms <3F> Back of the north-side restrooms Back of the south-side restrooms

Accessible toilet (Assist seat) <2F> Back of the north-side restrooms

Other Services

KIDS Home Décor Goods

<1F> Next to Chance Center SEVEN BANK The Tama Shinkin Bank ATM Corner Mizuho Bank Sumitomo Mitsui Bank

Saison ATM

<2F> Back of TiCTAC Cold storage lockers Japan Post Bank ATM Resona Bank <1F> Next to Blooming Bloomy. <1F> Card application desk near the

Smoking room <1F> Back of the north elevator

Coin lockers

<1F> Next to Blooming Bloomy.

Next to the OIOI Shoes

Next to SN NISHIKAWA

Luggage storage and shipping  $<\!1F\!>$  Below the north escalator 2.

Automated external defibrillator <1F> General Information

 $<\!\!2F\!\!>$  In front of the escalators in front of UNIQLO <3F> Next to the escalators in front of Miyaji Music & Instrumen

Photo printing machine <3F> Next to TOKYU HANDS

Copy machine <1E> Next to the Chance Cente