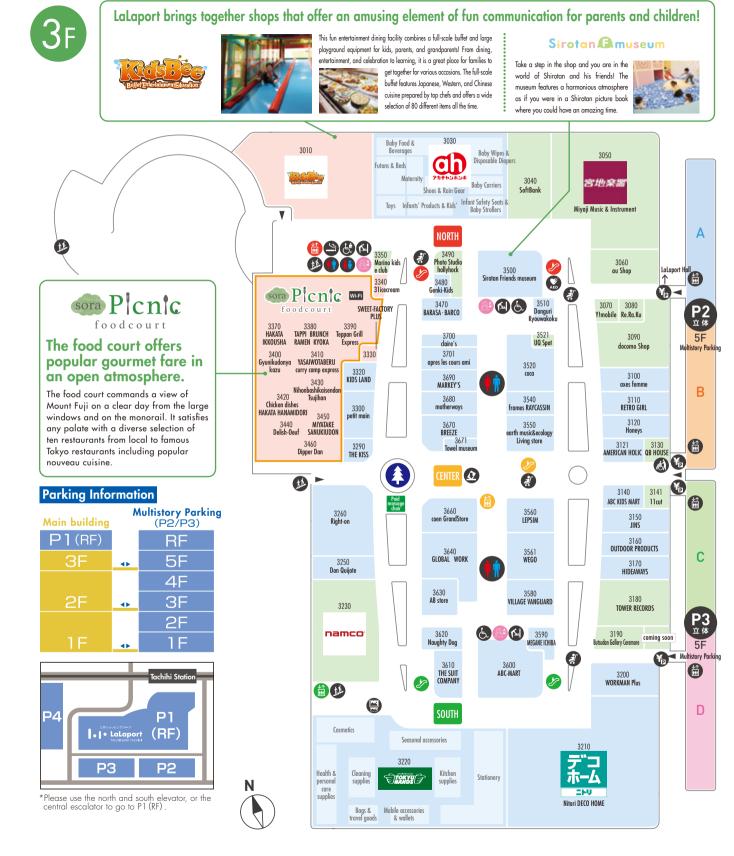

# 3F Clinic Information m科 DENTAL CLINIC TACHIKAWA SHINDO EYE CLINIC 楓クリニック 本間獣医科医院 HONMA PET CLINIC (Inside of PET PARADISE DX) 1270 Prescript Nakajima pharmacy accepted.

KIDS indicates stores that also sell kids' products.

## Food court & Restaurant Guide Food Court & Restaurant Information

original menus

Dipper Dan offers freshly mode crepes and bubble drinks. A variety of toppings can be added to excit freshly made crepe while you wait. The 9th, 19th, and 29th of every month are designated as days for aepos. Every crape on menu is offered at 330 yen (including tax.)

3F

Gyunikudonya kazu Specializes in rice bowls topped with grilled beef from a Tachikawa's yakiniku restaurant, Kazu.

3F 3400 Yakiniku-Don Rice Bowls

3 F 3370 R HAKATA IKKOUSHA kkosha affers Hakata's local favorite. Tonkotsu ramen with a nork bone broth. With a axaxsua aviers navaius s avaar avanine, tainxassa nainein wiiin a paix avire autinii. Mi particular focus on traditional cooking method, the soup is carefully crafted to affer exqu areaminess. Hausemade noodles are perfectly coated with soup to affer authentic taste.

3 F 3450 III

MIYATAKESANUKIUDON Our noodles are made in Miyatake Sanuki Noodl Production Factory established in 1953 in Marugam re, you can taste authentic Sanuki noodle: 3 F 3430 Senfood-Don Rice Rowle

Nihonbashikaisendon Tsujihan

Specializing in seafood rice bowls that offers nine type

of seafood. Many customers queue up for our seafood

latest trends such as chicken paitan, spices and mixed flavor

Ivorish Savor our freshly made French toast that only Ivorish car offer. You cannot imitate this taste at home. We also have French toast gifts only found in the specialty store

2F 2010 Sweets & Café

1F 1570

DONO MiniOne

YASAIWOTABERU curry camp express

emonstration and prepares seasonal vegetable

We offer unique soba noodles made with funori seaweed as a filler and serve using a square plate called Hegi. Relax and enjoy our proud Hegi soba in the atmosphere of Echigo.

1 F 1590 Hawaiian Casual Restaura

With "All Day Breakfast" as our concept, we offe

voluminous, tasty breakfast both day and night no only during the morning.

Specializing in Western-style cuisine with a focus on ingredients and freshness, we offer

specializing in Messenrisipe custine with a rocus on ingrevenies and resimess, we or delicious fare including hamburg with carefully cooked housemade demi glace sauce, om 8 nce and deepfried shrimps, which are all deliberately cooked in our kitchen with care.

world. Menu includes French toasts, desserts and

ous styles of omelets from around the

1F 1530 Western-Style Dishes

1 F 1400 Omelet and Rice

Hill Top Rachel Café

ont of customers

1F 1460 Sob

EchigoKanouya

Eggs 'n Things

Grill Domi Kosugi

1 F 1580 Japanese-Style Café Resta kaaurazaka sarvo This is a Japanese-style café restaurant offering health-conscious food for the mind an body. From lunch to dinner, it welcomes a solo female customer and families to accommodate various occasions. We also have takeout menus of beverages and sweets.

Rectaurants

3 F 3010 Family Buffet/Large-sized To KidsBee

This is our first location in Tokyo and offers buffet dining that families of three generali can enjoy. It features a buffet of Japanese, Western, Clinese dishes and desserts prepa by top chefs and large play equipment where parents and kids can play together.

1 F 1410 Chinese Buffe KOWI OONTENSHIN This buffet restaurant offers Chinese fare an Kiaolongbao dumplings

1 F 1470 Japanese Food Torafuku

of three types of rice; white rice, mixed grain rice and seasoned rice with vari seasonal ingredients. Enjoy it with various dishes made with seasonal delights. 1 F 1550 Italian Restaur PIZZA SALVATORE CUOMO

iuthentic Italian dishes at this pizzeria. 1 F 1480 Conveyor Belt Sush SUSHI-no-SUKE NUMAZU

1 F 1560 General Ruffet THE BUFFET DINER Our menus include colorful desserts, hot food, pasta, pizza, salad

Japanese dishes and more than 50 types of tasty dishes. During

## Cafe & Grocery Guide Cafés & Groceries Information

3F 3340 31icecream

1F 1571

1F 1420

Fruits Bar AOKI

1F 1620

FRESHNESS BURGER

2F 2630

1F 1300 STORY CAFE

STARBUCKS COFFEE

1F 1574

3F 3330

SWFFT-FACTORY PIUS

1 F 1023

1F 1440

1F 1024

KALDI COFFEE FARM

Kakivasu Kofukudo

HokkaidoUma

1F 1600

Mister Donu

1F 1022

Okashi no Machioka

2F 2450 TOTTI CANDY FACTORY