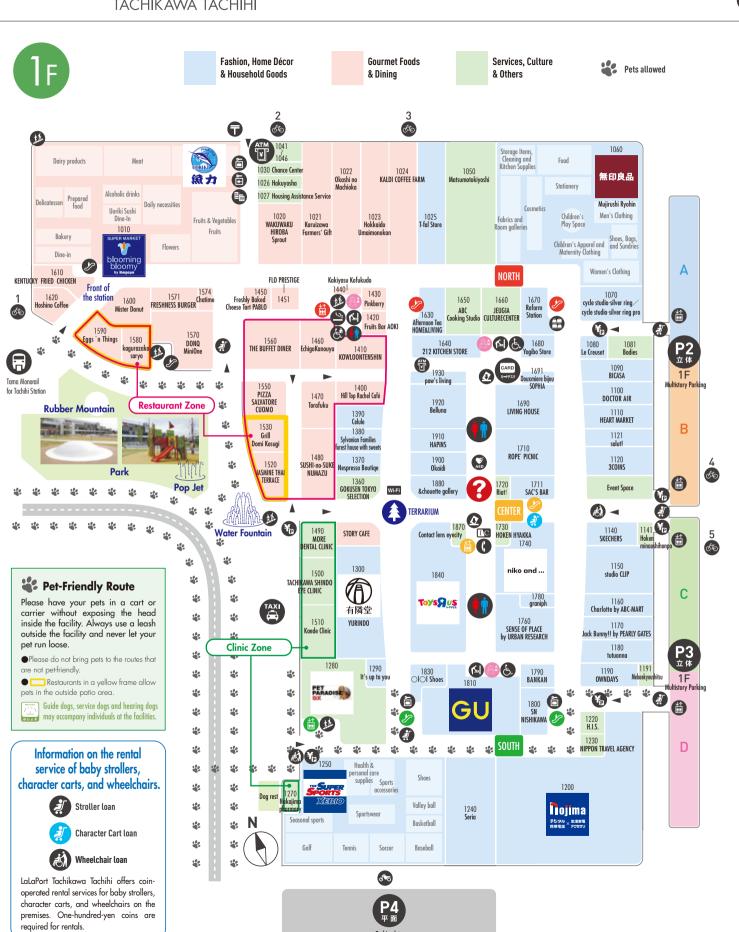

# FLOOR GUIDE

General information Accessible toilet Accessible toilet ostomate-friendly Baby Room Elevator

Nursing room For Tachihi Station Stairs Coin lockers

Bicycle park

ATM

ATM

ATM

Pointcard post Automated external defibrillator Stroller loan

Character Cart loan D photos

Parking fees machine Wheelchair loan Photo printing Wi-Fi Wi-Fi spot

& Household Goods

& Others

**Gourmet Foods** & Dining

## For customers with children Customers with disabilities

Nursing room

with a hot-water dispenser.

Diaper-change station, breastfeeding station

Back of the south-side restrooms

Back of the south-side restrooms

<1F> Back of the north-side restrooms.

Next to the north elevator.

<2F> Back of the north-side restrooms

Next to the north elevator.

Back of Central Elevator.

<3F> Back of the north-side restrooms

Back of the south-side restrooms

Baby Room

Accessible toilet ostomate-friendly ATM

<1F> Next to the north elevator. <2F> Next to the north elevator.

<3F> Next to the north elevator. Accessible toilet

Z 2060 ZARA HOME

<1E> Back of the north-side restroom Back of the south-side restrooms

<2F> Back of the north-side restrooms Back of the south-side restrooms <3F> Back of the north-side restrooms Back of the south-side restrooms

Accessible toilet (Assist seat) <2F> Back of the north-side restrooms

Other Services

KIDS Home Décor Goods

<1F> Next to Chance Center SEVEN BANK The Tama Shinkin Bank ATM Corner Mizuho Bank Sumitomo Mitsui Bank

Saison ATM

<2F> Back of TiCTAC Cold storage lockers Japan Post Bank ATM Resona Bank <1F> Next to Blooming Bloomy. <1F> Card application desk near the

Smoking room <1F> Back of the north elevator

Coin lockers

<1F> Next to Blooming Bloomy.

Next to the OIOI Shoes

Next to SN NISHIKAWA

Luggage storage and shipping  $<\!1F\!>$  Below the north escalator 2.

Automated external defibrillator <1F> General Information

 $<\!\!2F\!\!>$  In front of the escalators in front of UNIQLO <3F> Next to the escalators in front of Miyaji Music & Instrumen

Photo printing machine <3F> Next to TOKYU HANDS

Copy machine <1E> Next to the Chance Cente